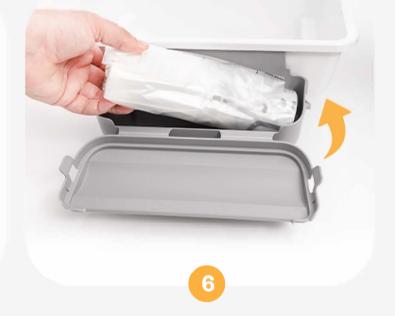

Align the 2 screw holes on the Waste Liner
Holder with the 2 screw placements on the
drawer.

 $\checkmark$  Use a screw driver to install the 2 screws.

 Open the Waste Liner Holder's lid, add a the roll of bags, and close.