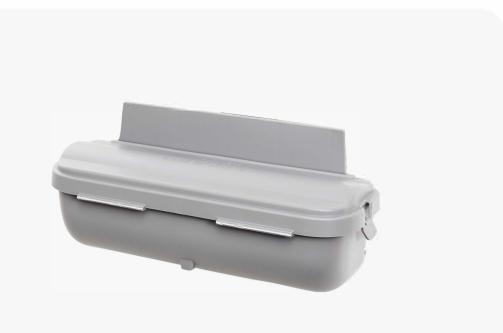

## Installing the Litter-Robot 4 Waste Liner Holder

This dispenser attaches inside the back of the Litter-Robot 4 waste drawer and conveniently stores a 25-pack roll of waste drawer liners.

How to install