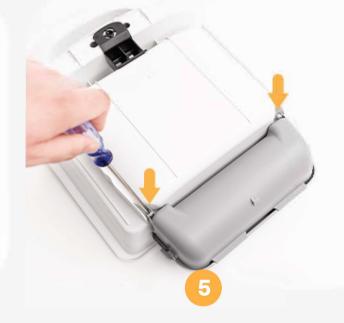

Align the 2 screw holes on the Waste Liner
Holder with the 2 screw placements on the
drawer.

 $\checkmark$  Use a screw driver to install the 2 screws.

 Open the Waste Liner Holder's lid, add a the roll of bags, and close.