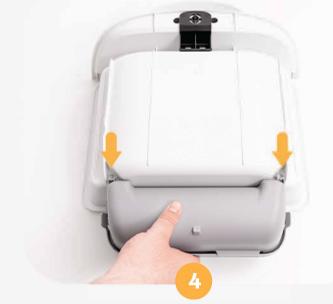

Align the 2 screw holes on the Waste Liner
Holder with the 2 screw placements on the
drawer.

 $\checkmark$  Use a screw driver to install the 2 screws.

 Open the Waste Liner Holder's lid, add a the roll of bags, and close.