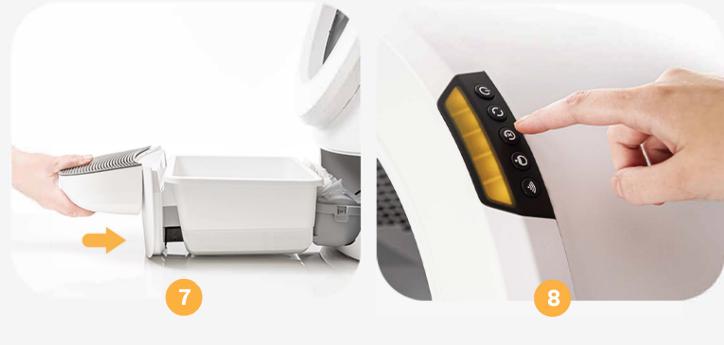

Slide the drawer back into the Litter-Robot 4.

Press the Reset button to recalibrate the scale.
Waste Liner Holder holder is now ready to use.