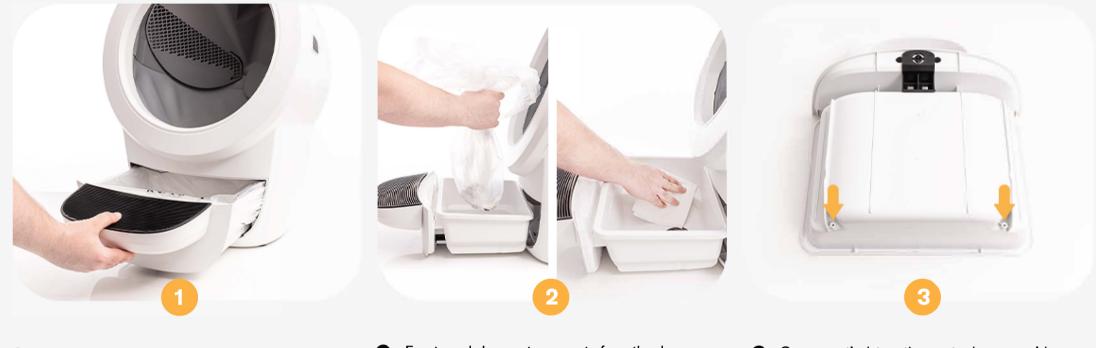

- Remove the waste drawer from the Litter-Robot 4 by pulling out the handle/step.
- Empty and clean out any waste from the drawer.
- Once emptied, turn the waste drawer upside down and find the 2 screw placements.